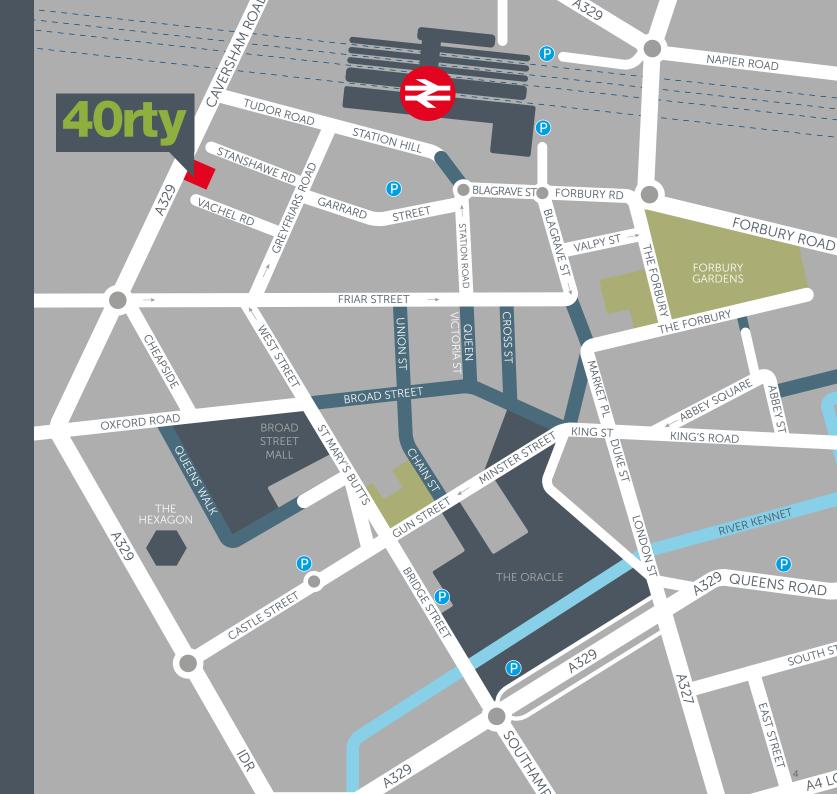

#### LOCATION

40rty Caversham Road Business Centre is situated in Reading town centre just 750m from The Oracle shopping and leisure complex. It is just off the Inner Distribution Road with immediate access to the A33 and J11 of the M4.

Within only a 3 minute walk from Reading Station it provides frequent services to London Paddington and other major UK cities. Crossrail, opening in 2020, will run to and from Reading with direct rail links to Heathrow.