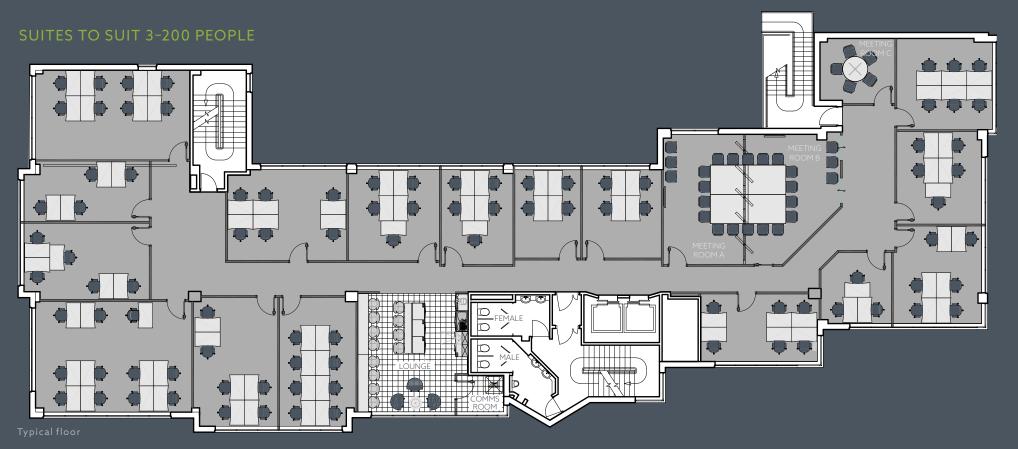

# 40rty CAVERSHAM ROAD

SERVICED OFFICE SUITES FOR 3-200 PEOPLE

## A FANTASTIC WORKING ENVIRONMENT WHERE YOUR BUSINESS CAN FLOURISH...

A contemporary self-contained town centre building fitted to an exceptional standard providing high-class serviced offices suitable for 3–200 people.

Serviced office accommodation offering a vibrant working environment, excellent natural light levels, break-out areas and meeting rooms. All approached from a stunning entrance reception.

Fully-inclusive packages provide you with all you need to start work, on flexible contract terms that offer the ability to expand as your business grows. All within a fixed monthly cost.